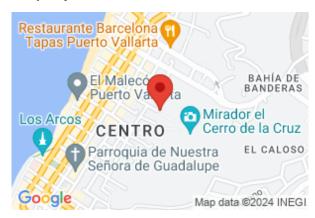

# Lote Josefa **\$995,900.00 usd**

Land for sale in Puerto Vallarta, Centro North
302-b Josefa Ortiz De Domínguez, Lote Josefa, Puerto Vallarta, Ja.

MLS: 27789 — Beds Baths



## **Property Overview**

Located in the beautiful area of El Centro, Puerto Vallarta, this expansive lot spans 852 square meters and offers breathtaking views of the ocean, city, and mountains. With a maximum building capacity, you have the opportunity to construct a stunning home or embark on a multi-family building project....

#### General

List Price MXN\$: Lot M2: 852.05

18,922,100.00

Lot SqFt: 9,168.00 Lot SqFt: 9,168.05 Primary View: Ocean

Secondary View: Hillside: Yes

Mountain

### **Property Location**



# Contact Information Katya Homm Properties

+52 322 1834093 dreamhome@katyahomm.com katyahomm.com