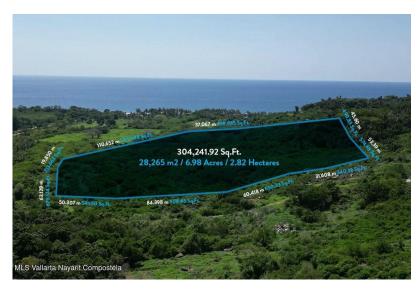

## \$3,600,000.00 usd

Land for sale in Riviera Nayarit, Litibu

959 Z-10 P Camino De Acceso, Parcela 959 Ejido De Sayulita, Litibu Land, Riviera Nayarit, Na.

MLS: 28085 — Beds Baths 28,265.00 m2 / 304,244.46 sqft

#### General

Lot M2: **28,265.00** Lot SqFt: **304,131.39** 

Primary View: Ocean Secondary View: Hillside: Yes

Mountain