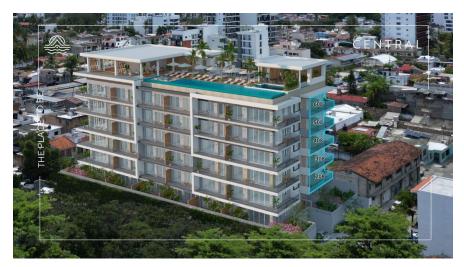

#### **Property Overview**

Introducing CENTRAL residences, the newest development in the Versalles neighborhood of Puerto Vallarta. Central will have 47 condos, of which 11 are type A, 24 type B and 12 type C. They range from 1 Bed + Den (type A), 2 Bed 2 Bath (Type B), 2 bed 2 bath + Lock off 1 bed 1 bath (Type C). Thirteen of...

#### General

List Price MXN\$: Condo M2: 79.30

4,503,132.69

Total M2 const: Total SqFt const:

79.30 853.26

Primary View: **Street** Secondary View: Development Name:

Street Central Residences

Construction

Mstr Plan # Units in Develop: Total Bedrooms: 2.00

Community: No 47

Total Baths: 2.00 Furnished: Pet Friendly: Yes

Unfurnished

Style: 1 Level Floor Number: 2 Parking: Parking on

Property

Pre-construction: **Yes** Est. Delivery Date: