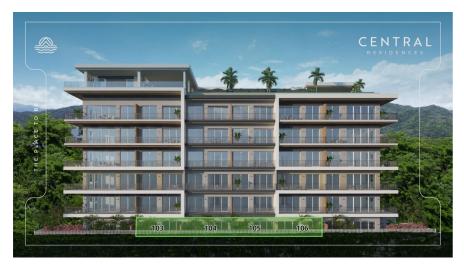

## **Property Overview**

Introducing CENTRAL residences, the newest development in the Versalles neighborhood of Puerto Vallarta. Central will have 47 condos, of which 11 are type A, 24 type B and 12 type C. They range from 1 Bed + Den (type A), 2 Bed 2 Bath (Type B), 2 bed 2 bath + Lock off 1 bed 1 bath (Type C). Thirteen of...

#### General

List Price MXN\$: Condo M2: 104.39

5,479,170.12

Total M2 const: Total SqFt const:

104.39 1,123.23

Primary View: Secondary View: Development Name:
Terrace Garden Central Residences

Mstr Plan # Units in Develop: Total Bedrooms: 2.00