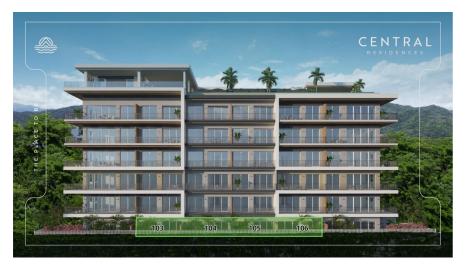

### **Property Overview**

Introducing CENTRAL residences, the newest development in the Versalles neighborhood of Puerto Vallarta. Central will have 47 condos, of which 11 are type A, 24 type B and 12 type C. They range from 1 Bed + Den (type A), 2 Bed 2 Bath (Type B), 2 bed 2 bath + Lock off 1 bed 1 bath (Type C). Thirteen of...

#### General

List Price MXN\$: Condo M2: 103.04

5,408,312.00

Total M2 const: Total SqFt const:

103.04 1,108.71

Primary View: Secondary View: Development Name:
Terrace Garden Central Residences

Mstr Plan # Units in Develop: Total Bedrooms: 2.00

Community: No 47

Total Baths: 2.00 Furnished: Pet Friendly: Yes

**Unfurnished** 

Style: 1 Level Floor Number: 1 Parking: Parking on

Property

Pre-construction: Yes Est. Delivery Date: Construction

**2026-01-30** Manifest: **No** 