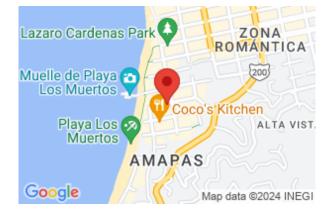

as expansive views of Zona Romantica and peekaboo views of the ocean, located less than a block from the beach, Los Muertos Pier, La Palapa and other iconic...

## General

| List Price MXN\$:<br>21,500,000.00 | Lot M2: 55.41                     |                   |
|------------------------------------|-----------------------------------|-------------------|
| Lot SqFt: <b>596.00</b>            | Total M2 const:<br><b>315.00</b>  | Tot<br><b>3,3</b> |
| Lot SqFt: <b>596.21</b>            | Lot Dimensions:<br>12.34M X 4.49M | Pri               |
| Secondary View:<br><b>Ocean</b>    | Bathrooms: 6.00                   | Pre               |
| Construction                       |                                   |                   |

Construction Manifest: **Yes**  **Property Location** 



## Contact Information Katya Homm Properties

+52 322 1834093 dreamhome@katyahomm.com katyahomm.com

Total SqFt const: **3,389.40** Primary View: **City** 

Pre-construction: No