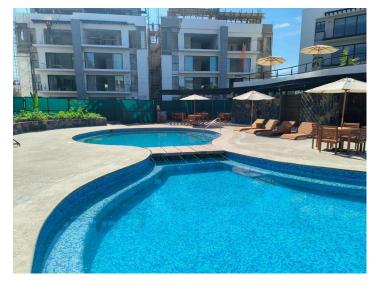

#### General

| Ochicial                           |                                               |                                    |
|------------------------------------|-----------------------------------------------|------------------------------------|
| List Price MXN\$:<br>3,100,000.00  | Condo M2: 50.52                               |                                    |
| Deeded Parking M2: 12.50           | Total M2 const:<br><b>63.02</b>               | Total SqFt const:<br>678.09        |
| Primary View:<br>Interior          | Secondary View:<br>Street                     | Mstr Plan<br>Community: <b>Yes</b> |
| # Units in Develop:<br><b>329</b>  | Total Bedrooms: 1.00                          | Total Baths: 1.00                  |
| Furnished:<br><b>Unfurnished</b>   | Pet Friendly: Yes                             | Style: 1 Level                     |
| Floor Number: 4                    | Parking: <b>Parking on</b><br><b>Property</b> | Pre-construction: No               |
| Developer Name:<br><b>Altea</b>    | City: Yes                                     | Gated Community:<br><b>Yes</b>     |
| Details                            |                                               |                                    |
| Deck/Terrace: Yes                  | Balcony: Yes                                  |                                    |
| Parking on Property:<br><b>Yes</b> | Type of Parking:<br><b>Assigned</b>           | 24 Hours Security:<br><b>Yes</b>   |

# katya homm

Elevator: YesGarbage Chute: YesGarden: YesGym: YesJacuzzi: YesPool: YesSecurity Guard: YesTennis/Basketball<br/>Court: YesFerse