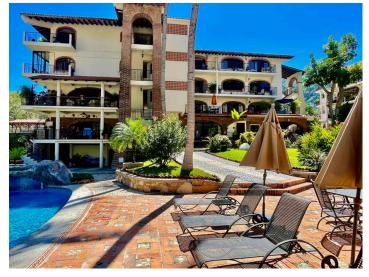

#### **Property Overview**

Large Two Bedroom and Two Bath Condo in El Remance. Parota Wood Kitchen with Granite Countertops. Spacious rooms and Views of the Mountains and River. The unit is Beautiful, Open and Sunny. The Gardens on the Property are Lush and include Large Pool, Outdoor Kitchen and BBQ, Parking inside the Gated...

#### General

| Condo M2: 117.95                  |                                      |                                               |
|-----------------------------------|--------------------------------------|-----------------------------------------------|
| Total M2 const:<br><b>117.95</b>  | Total SqFt const:<br>1,269.14        |                                               |
| Primary View:<br><b>Garden</b>    | Secondary View:<br><b>Mountain</b>   | Development Name:<br>El Remance               |
| Mstr Plan<br>Community: <b>No</b> | # Units in Develop:<br><b>30</b>     | Total Bedrooms: 2.00                          |
| Total Baths: 2.00                 | Furnished: Yes                       | Pet Friendly: Yes                             |
| Style: 1 Level                    | Floor Number: 3                      | Parking: <b>Parking on</b><br><b>Property</b> |
| Pre-construction: No              | Construction<br>Manifest: <b>Yes</b> | Riverfront: Yes                               |
| Gated Community:<br><b>Yes</b>    |                                      |                                               |
| Details                           |                                      |                                               |
| Deck/Terrace: Yes                 | Art: Yes                             |                                               |
| Balcony: <b>Yes</b>               | Parking on Property:<br><b>Yes</b>   | Patio: <b>Yes</b>                             |