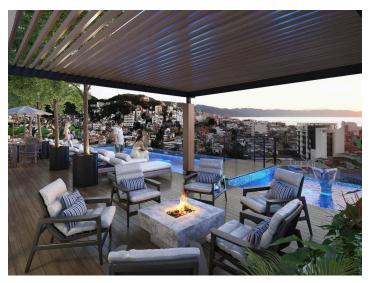

#### **Property Overview**

Additional DISCOUNTS available! THE KUU TOWER, a contemporary design condominium located a few minute walk from Playa Camarónes, is an ideal investment to generate additional income. Unit #102 with 43.48m2, comes with a full kitchen equipped with an elegant countertop with a white quartz bar, stove,...