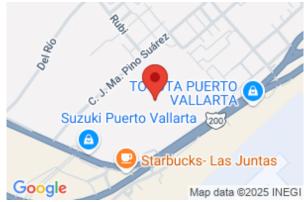

## 100 AÑos

### \$164,565,000.00 usd

Land for sale in Puerto Vallarta, Las Juntas S/n J. Ma Pino Suarez Z1 Carretera A Tepic, 100 AÑos, Puerto Vallarta, Ja.

MLS: 33329 — Beds Baths



#### **Property Overview**

This property is one of the very last – if not the last – development parcels of its kind in Puerto Vallarta. The property is virtually rectangular with 540 meters approximately of frontage on the highway by approximately 390 meters deep. According to VisorUrbano web site, the property has AUR/CS4 zoning...

#### General

Lot M2: **182,850.01** Lot SqFt:

1,967,466.00

Lot SqFt: Lot Dimensions: **540** Primary View: **City** 

1,967,466.10 X 350M2 – Approx

Secondary View:

Mountain

#### **Property Location**



# Contact Information Katya Homm Properties

+52 322 1834093 dreamhome@katyahomm.com katyahomm.com