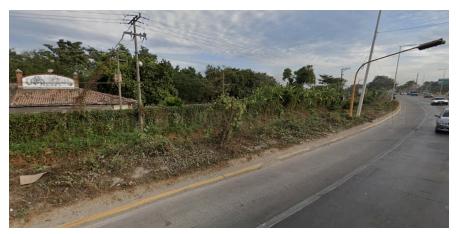

#### **Property Overview**

This property is one of the very last – if not the last – development parcels of its kind in Puerto Vallarta. The property is virtually rectangular with 540 meters approximately of frontage on the highway by approximately 390 meters deep. According to VisorUrbano web site, the property has AUR/CS4 zoning...

#### General

Lot M2: **182,850.01** Lot SqFt:

1,967,466.00

Lot SqFt: Lot Dimensions: **540** Primary View: **City** 

1,967,466.10 X 350M2 – Approx

Secondary View:

Mountain