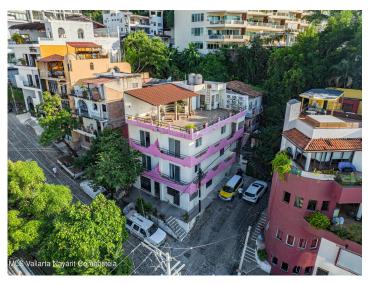

# Edificio Estrella \$849,000 USD/\$16,555,500 MXN

Multi-Family for sale at Puerto Vallarta, Centro North 454 Honduras, Edificio Estrella, Puerto Vallarta, Ja.

#### **Property Overview**

This corner building features 3 levels, each with 2 apartments of 1 bedroom that offer city views from private balconies, while top-floor units provide partial ocean views. The rooftop terrace, boasts a stunning ocean view, perfect for relaxation. Ideally situated just 7 blocks from the beach, it's within...

#### General

| List Price MXN\$:<br>16,555,500.00 | Lot M2: 104.71                      |                       |
|------------------------------------|-------------------------------------|-----------------------|
| Lot SqFt: 1,127.00                 | Lot SqFt: 1,126.67                  | Total M2: 438.00      |
| Primary View: City                 | Secondary View:<br>Mountain         | # Units in Develop: 6 |
| Pre-Construction: No               | Construction<br>Manifest: <b>No</b> | Hillside: Yes         |